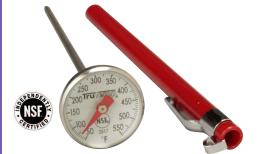

- Temp range from 140°F to 190°F or 60°C to 88°C
- Face includes preparation scale for various meats
- Armored tip meat skewer
- Non-toxic liquid filled tube